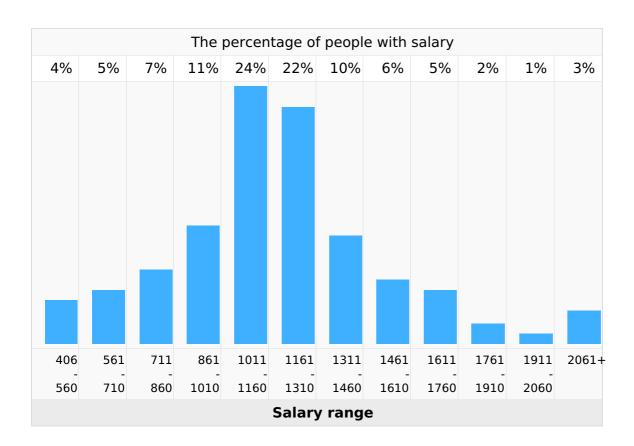

### Salary ranges

Region: Bosnia and Herzegovina, Federacija BiH

#### Salary span

|                 | Average | 1st decile | 1st quartile | median | 3rd quartile | 9th decile |
|-----------------|---------|------------|--------------|--------|--------------|------------|
| Basic<br>salary | 1,143   | 729        | 964          | 1,121  | 1,298        | 1,598      |
| Total salary    | 1,185   | 746        | 995          | 1,158  | 1,335        | 1,641      |